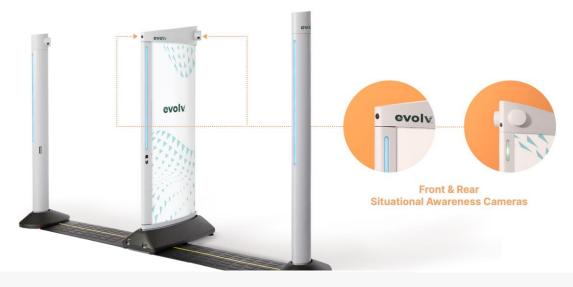

#### Situational Awareness Cameras

#### Improved Situation Awareness

See visitors enter, monitor general flow and the screening process and resolution for an overall improved venue security posture.

#### Capture Front-On-View of Visitor

With cameras situated at approximately 72" high you can achieve an ideal capture of front-on-views of your visitors as well as those leaving the screening area.

#### **Easy SOC Integrations**

Easily integrates into security operations center, video management system (VMS), and other AI video analytics systems.

**Branding Opportunity:**Evolv Express®
Custom Graphics
Panels