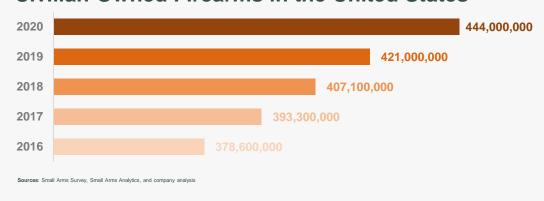

#### **Civilian Owned Firearms in the United States**

64% increase in U.S. gun purchases last year

42% of U.S. households own at least one gun

25% of Americans say they carry a gun at least sometimes

18% of American say they carry a gun every day

Sources: Gallup, Ipsos