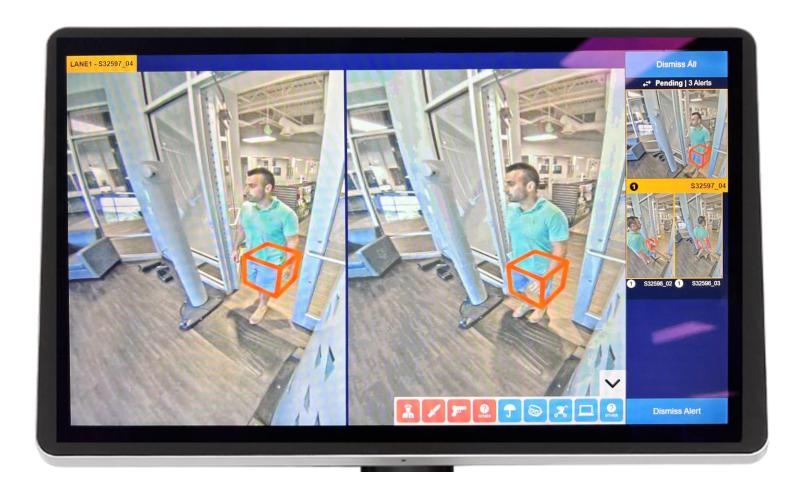

#### **Targeted searches**

Guards see a real-time image on a screen showing precisely where the potential threat is in a bag or on a person's body.

#### **Integrations**

Connections to turnstiles, SOC and security infrastructure to improve situational awareness.

Powerful Self-Service Analytics Dashboard

#### Situational Awareness Cameras

#### Improved Situation Awareness

See visitors enter, monitor general flow and the screening process and resolution for an overall improved venue security posture.