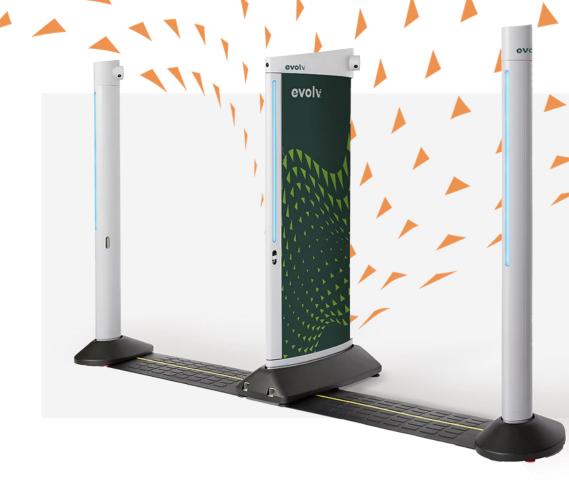

### **Evolv Express**<sup>®</sup>

- Detects weapons and ignores harmless items
- Touchless walk-through with bags and pocket contents intact
- Frictionless flow up to 10X faster and up to 70% less cost
- Security-as-a-service subscription pricing

# Evolv Express<sup>®</sup> Powered by Evolv Cortex AI<sup>™</sup> Software